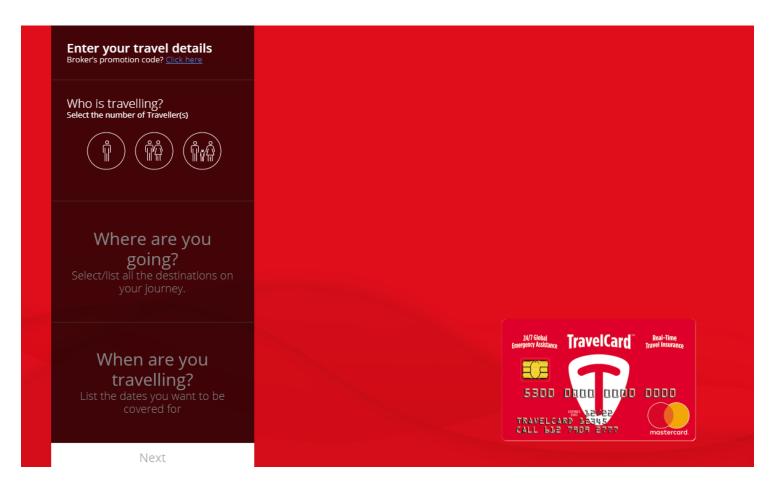

## INSTRUCTIONS TO ACCESS THE TRAVELCARD BUSINESS CLASS FOR EMPLOYEES TRAVEL INSURANCE

1. Please click on the link below which will take you directly to the page below.

FTA – Business Class Members Personal Travel Insurance