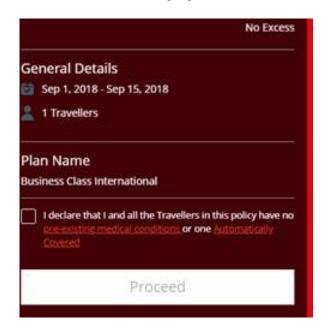

- 5. Click on "Continue" and follow the prompts which will take you through the steps to complete quotation(s) and purchase a policy.
- 6. When you reach the Travellers Details page, please make sure you tick the declaration box below to proceed. Please note that that Travel Card cover all pre-existing conditions for this product as long as the traveller isn't travelling against medical advice.