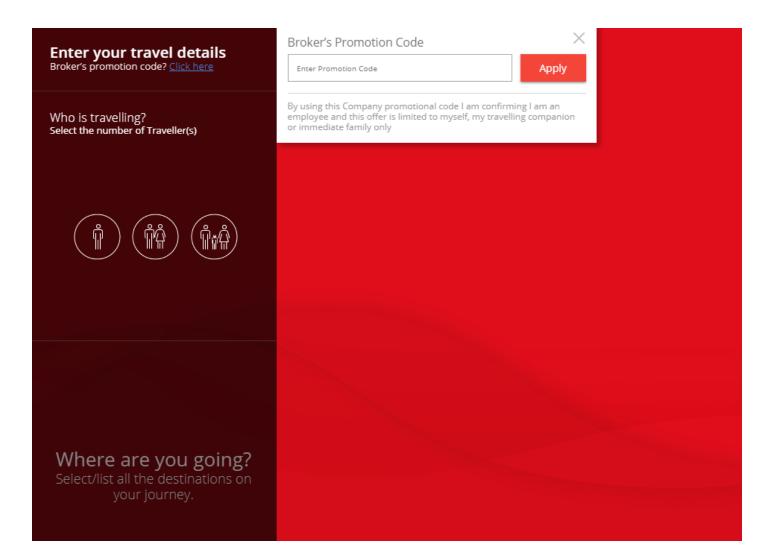

2. Click on the blue "Click here" hyperlink on the top left This will prompt the Broker's Promotion Code box to appear.

Logical Insurance Brokers is a division of Insurance Logic Pty Ltd. AFSL No: 237633 ABN: 44 002 859 252 t 02 9328 3322 f 02 9328 3323 e team@logicalinsurance.com.au w www.logicalinsurance.com.au

## 3. Please enter code 3069, in the box below and hit apply

Logical Insurance Brokers is a division of Insurance Logic Pty Ltd. AFSL No: 237633 ABN: 44 002 859 252 t 02 9328 3322 f 02 9328 3323 e team@logicalinsurance.com.au w www.logicalinsurance.com.au